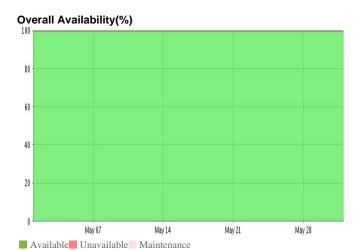

## Service Objects - Downtime Report for - DOTS - Address Validation Live

May 1, 2015 12:00 AM PDT - to - June 1, 2015 12:00 AM PDT

## Downtime (count)

| Uptime | Downtime | Number of Downtimes | SLA Achieved |
|--------|----------|---------------------|--------------|
| 100%   | 0m 0s    | 0                   | 100%         |

| Availability        |                |              |  |  |
|---------------------|----------------|--------------|--|--|
| Location            | Total Downtime | Availability |  |  |
| Texas - US          | 0 Mins 0 Secs  | 100%         |  |  |
| Seattle - US        | 0 Mins 0 Secs  | 100%         |  |  |
| Chicago - US        | 0 Mins 0 Secs  | 100%         |  |  |
| New York - US       | 0 Mins 0 Secs  | 100%         |  |  |
| Los Angeles - US    | 0 Mins 0 Secs  | 100%         |  |  |
| Atlanta - US        | 0 Mins 0 Secs  | 100%         |  |  |
| Number of Downtimes |                |              |  |  |