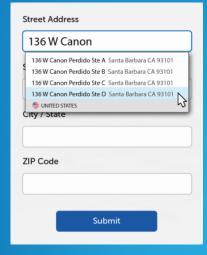

136 W Carron Perdido Ste D. Santa Barbara CA 93101

Suggest Accurate Addresses From the First Keystroke

Global Address Complete allows visitors to guickly select an address as they start typing, reducing keystrokes, misspellings and incorrect address entry. The result is a faster ecommerce checkout, improved shipping accuracy, and reduced cart abandon by as much as 30%.

#### **Suggests Potential Addresses**

Input keystrokes are used to predictively suggest complete addresses, which can be user-selected via a dropdown menu.

> 136 W Carron Perdido Ste A Santa Barbara CA 93101 136 W Carron Perdido Ste B Santa Barbara CA 95101 136 W Carron Perdido Ste C Santa Barbara CA 93101