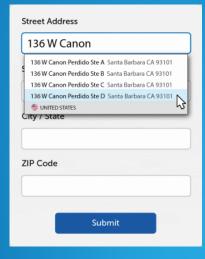

136 W Carron Perdido Ste D. Santa Barbara CA 93101

Suggest Accurate Addresses From the First Keystroke

Global Address Complete allows visitors to guickly select an address as they start typing, reducing keystrokes, misspellings and incorrect address entry. The result is a faster ecommerce checkout, improved shipping accuracy, and reduced cart abandon by as much as 30%.

#### **Suggests Potential Addresses**

Input keystrokes are used to predictively suggest complete addresses, which can be user-selected via a dropdown menu.

> 136 W Carron Perdido Ste A Santa Barbara CA 93101 136 W Carron Perdido Ste B Santa Barbara CA 95101 136 W Carron Perdido Ste C Santa Barbara CA 93101